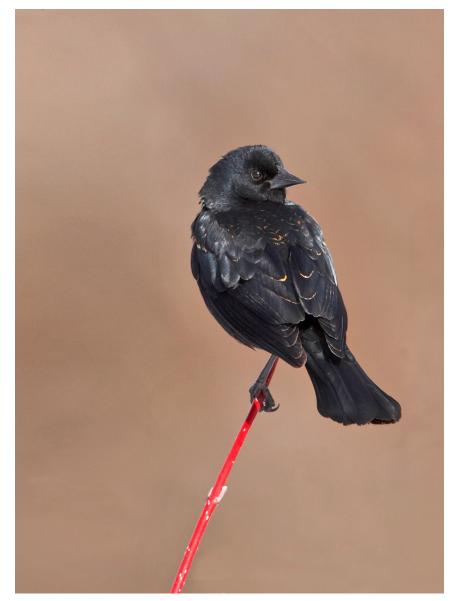

## Images by Ted Bradford, Brooks Mathewson, Anne Haggerty & Eduardo del Solar

Red-wing Blackbird on red twig dogwood by Eduardo del Solar

January 14 — March 11

Reception: Saturday, February 18, 1-3pm

Science Talk: Migration in the Arboretum by